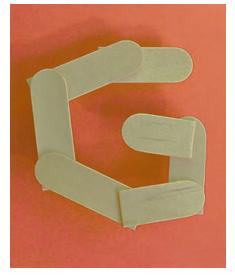

**E**- slate board or black poster board, chalk, eraser

F- 2" x 17" strip of wrapping paper (solid color on one side), markers to decorate the other side

**G**- wood craft sticks, garden pruners to cut sticks, glue