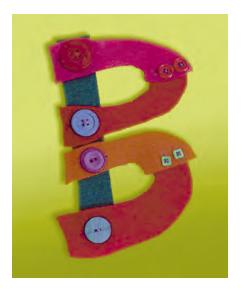

A- the letter A cut out of heavy paper, Blo-pen

**B**- various colors of felt, buttons, needle and thread, scissors

C- dry florist foam block, serrated dinner knife

D- red, blue, and yellow food coloring, containers for food coloring (prepare according to directions for egg coloring but boost the amount of color), D cut from crepe paper or copy paper, scissors, needle, thread, and stick. (Last three items are optional)