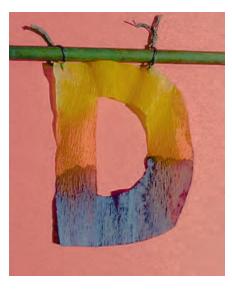

A- the letter A cut out of heavy paper, Blo-pen

**B**- various colors of felt, buttons, needle and thread, scissors

C- dry florist foam block, serrated dinner knife

D- red, blue, and yellow food coloring, containers for food coloring (prepare according to directions for egg coloring but boost the amount of color), D cut from crepe paper or copy paper, scissors, needle, thread, and stick. (Last three items are optional)