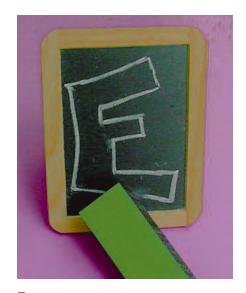

**E**- slate board or black poster board, chalk, eraser

F- 2" x 17" strip of wrapping paper (solid color on one side), markers to decorate the other side

**G**- wood craft sticks, garden pruners to cut sticks, glue