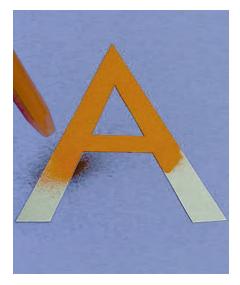

A- the letter A cut out of heavy paper, Blo-pen

**B**- various colors of felt, buttons, needle and thread, scissors

C- dry florist foam block, serrated dinner knife

D- red, blue, and yellow food coloring, containers for food coloring (prepare according to directions for egg coloring but boost the amount of color), D cut from crepe paper or copy paper, scissors, needle, thread, and stick. (Last three items are optional)