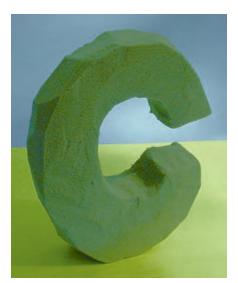

A- the letter A cut out of heavy paper, Blo-pen

**B**- various colors of felt, buttons, needle and thread, scissors

C- dry florist foam block, serrated dinner knife

D- red, blue, and yellow food coloring, containers for food coloring (prepare according to directions for egg coloring but boost the amount of color), D cut from crepe paper or copy paper, scissors, needle, thread, and stick. (Last three items are optional)