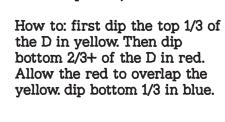

**E**- slate board or black poster board, chalk, eraser

F- 2" x 17" strip of wrapping paper (solid color on one side), markers to decorate the other side

**G**- wood craft sticks, garden pruners to cut sticks, glue