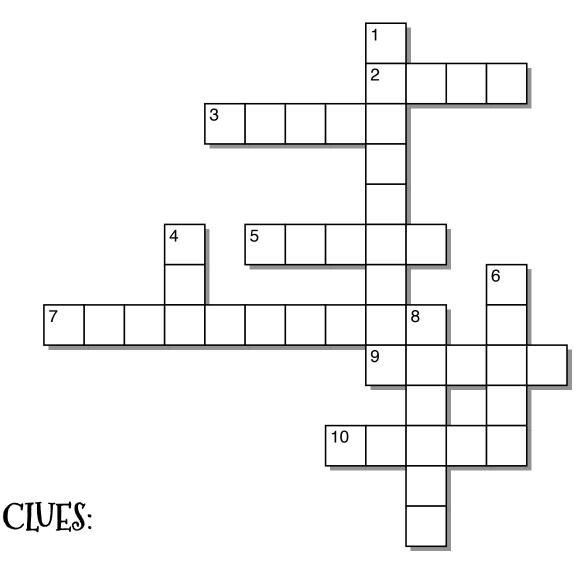

# **CROSSWORD**

#### **ACROSS**

- 2) brittle and blue
- 3) dotted with seeds
- 5) Who built the nest?
- 7) rumpled and ruffled
- 9) rough and tough
- 10) not too big

## **DOWN**

- 1) tufted and pink
- 4) soft not soupy
- 6) fresh and sweet
- 8) long and strong