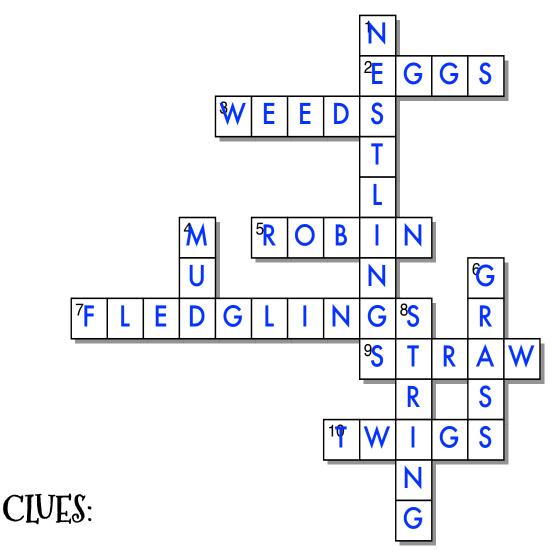

# CROSSWORD

#### **ACROSS**

- 2) brittle and blue [EGGS]
- 3) dotted with seeds [WEEDS]
- 5) Who built the nest? [ROBIN]
- 7) rumpled and ruffled [FLEDGLINGS]
- 9) rough and tough [STRAW]
- 10) not too big [TWIGS]

### **DOWN**

- 1) tufted and pink [NESTLINGS]
- 4) soft not soupy [MUD]
- 6) fresh and sweet [GRASS]
- 8) long and strong [STRING]